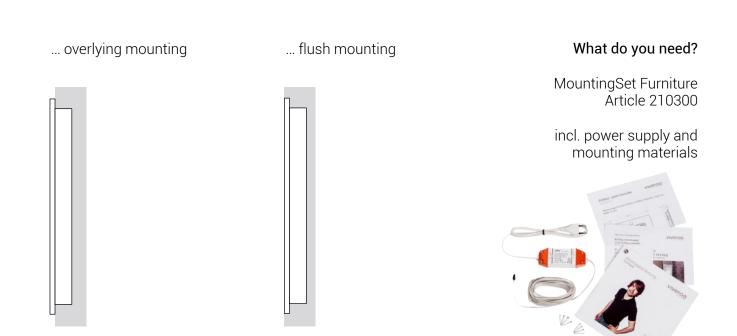

#### Install square in ... 1. Furniture

For installation in furniture, cabinets, wooden materials displays etc., in mm

Mounting options ...

#### What do you need?

MountingSet Inwall Article 220200

incl. flush mount box, power supply and mounting material

... perfect "flush to the wall" installation

#### What do you need?

MountingSet Inwall ZERO Article 220221

Incl. MountingSet Inwall incl. flush mount frame and reinforcing grid