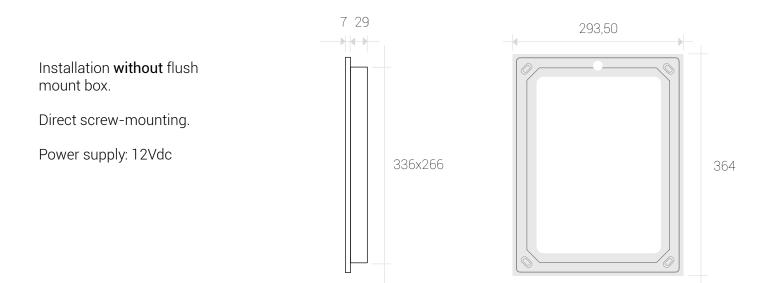

#### Install square in ... 1. Furniture

For installation in furniture, cabinets, wooden materials displays etc., in mm

Mounting options ...

## vivero

Cutting measurements: Furniture For installation in furniture, cabinets, wooden materials displays etc., in mm