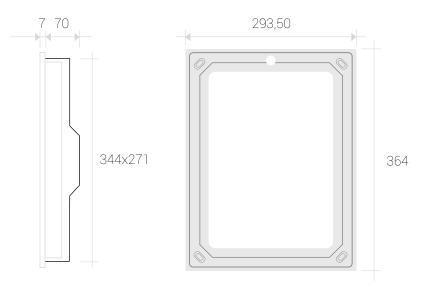

### Install square in ... 2. Walls

Installation in drywall, stone or solid wall, in mm

Installation with flush mount box.

Attach square to flush mount box.

Power supply: 110-230Vac

Mounting options ...

... overlying mounting

#### Cutting measurements: Walls For installation in drywall, stone or solid wall, in mm