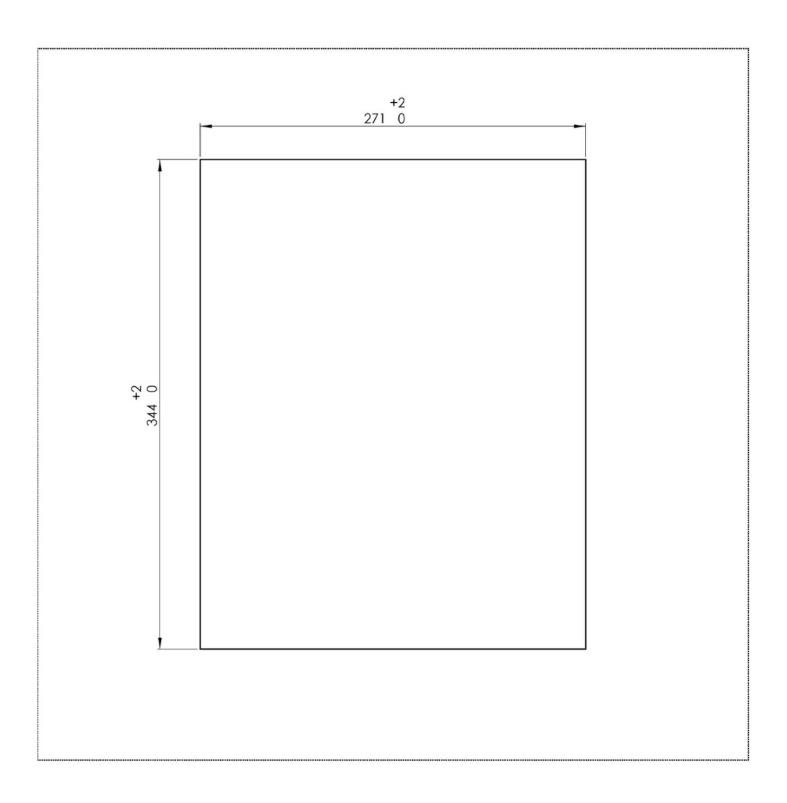

### Install square in ... 2. Walls

Installation in drywall, stone or solid wall, in mm

Installation with flush mount box.

Attach square to flush mount box.

Power supply: 110-230Vac

Mounting options ...

... overlying mounting

#### Cutting measurements: Walls For installation in drywall, stone or solid wall, in mm