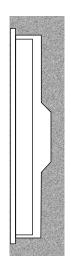

### Install square in ... 2. Walls

Installation in drywall, stone or solid wall, in mm

Installation with flush mount box.

Attach square to flush mount box.

Power supply: 110-230Vac

Mounting options ...

... overlying mounting

#### Cutting measurements: Walls For installation in drywall, stone or solid wall, in mm