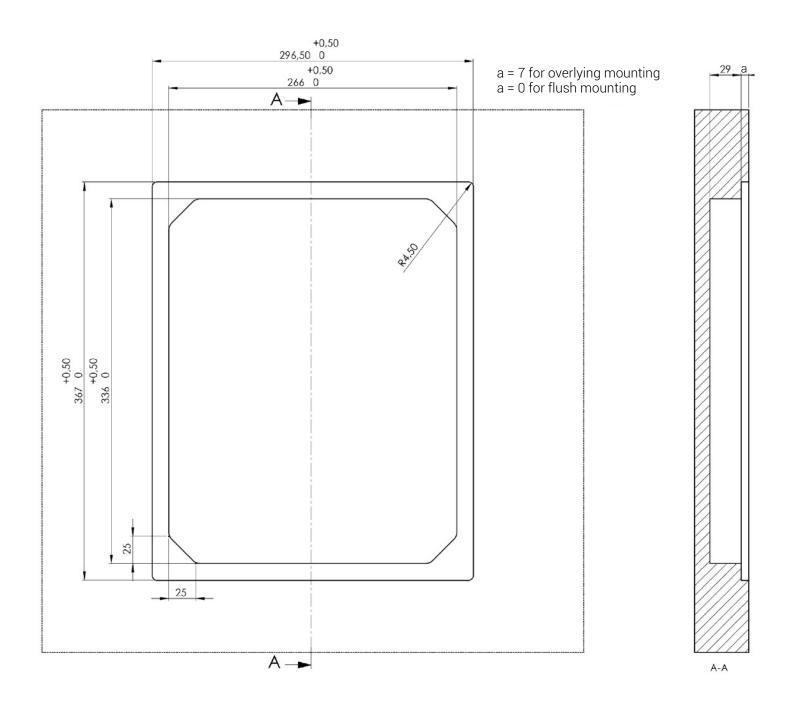

#### Install square in ... 1. Furniture

For installation in furniture, cabinets, wooden materials displays etc., in mm

Mounting options ...

## vivero

Cutting measurements: Furniture For installation in furniture, cabinets, wooden materials displays etc., in mm